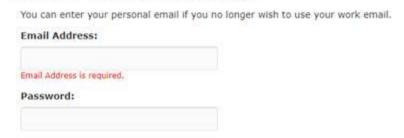

## Create a Nurse.com account

2. User should Create an account on Nurse.com

## If you already have a Nurse.com account, please enter your info to transfer transcripts