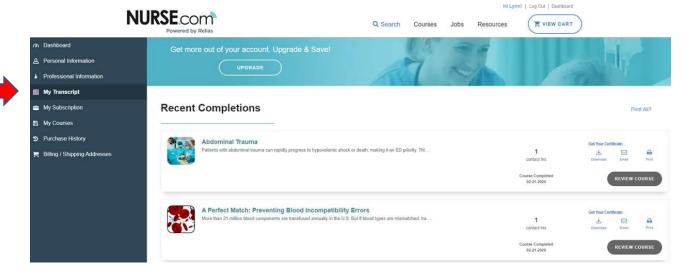

## 3. Sign in and Select Dashboard

4. Select My Transcript to view transcript and/or download certificates

Questions: Call or Email CEDirect Support:

800-866-0919 or cedirectsupport@relias.com for assistance.