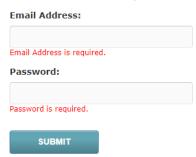

## Create a Nurse.com account

2. User should Create an account on Nurse.com

## If you already have a Nurse.com account, please enter your info to transfer transcripts