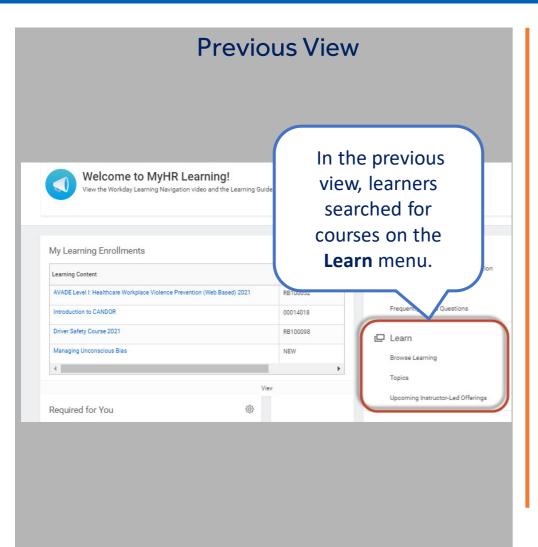

# Learning Enrollments

Courses and Programs that you are enrolled in can be accessed on **Learning Home** or **My Learning**.

Note: Courses from the **Required for You** section will **not** display here unless you are enrolled in the course.