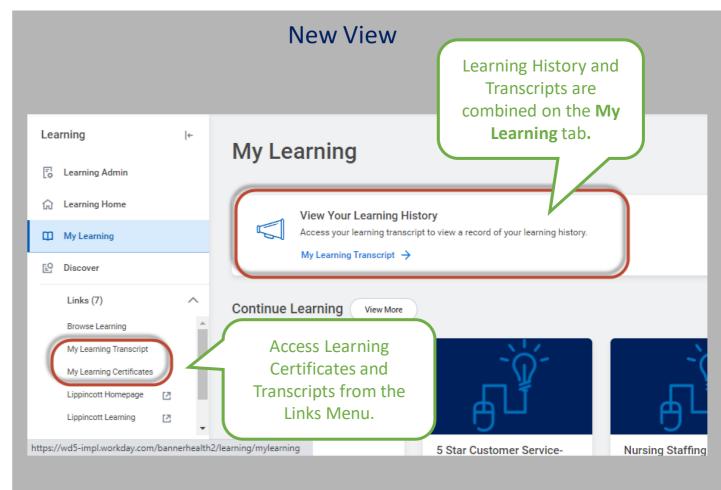

#### Learning Transcripts and Certificates

Easy access to Learning Transcripts and Learning Certificates on the Links section.