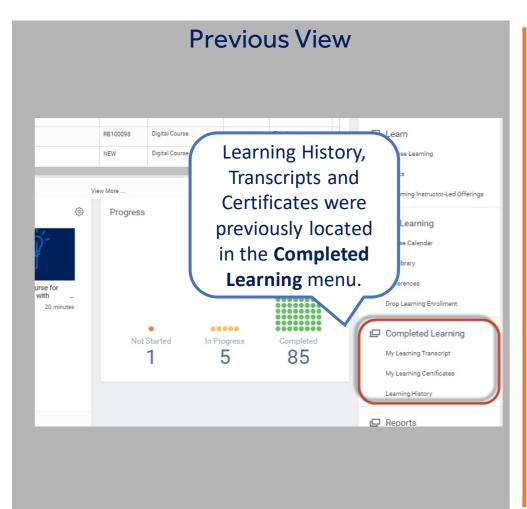

#### Learning Transcripts and Certificates

Easy access to Learning Transcripts and Learning Certificates on the Links section.