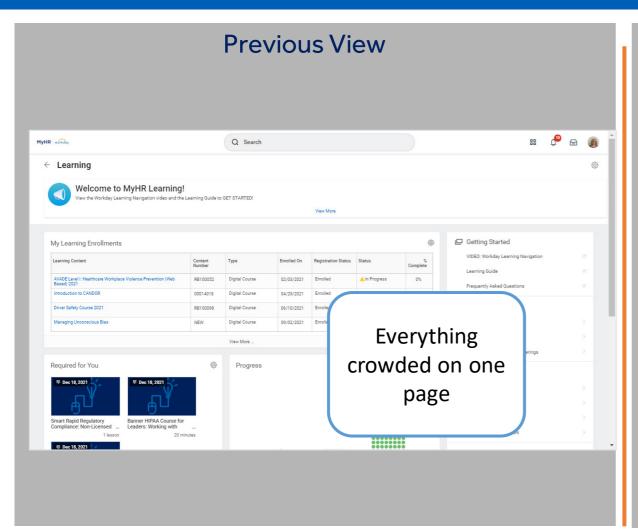

#### Overview

The New MyHR Workday Learning Application has a simple, clean view with easy to navigate features.