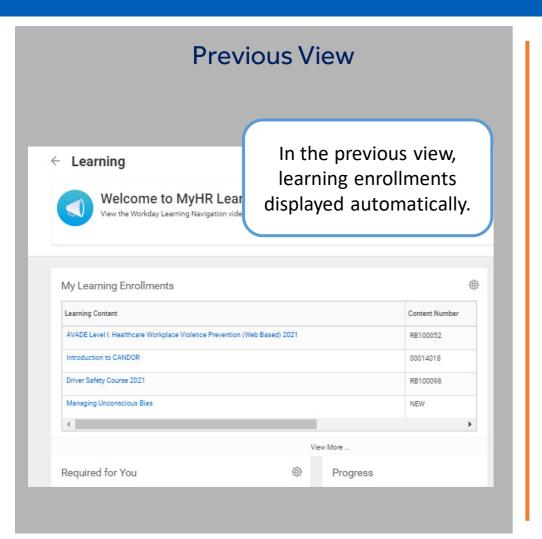

# Learning Enrollments

Courses and Programs that you are enrolled in can be accessed on **Learning Home** or **My Learning**.

Note: Courses from the **Required for You** section will **not** display here unless you are enrolled in the course.