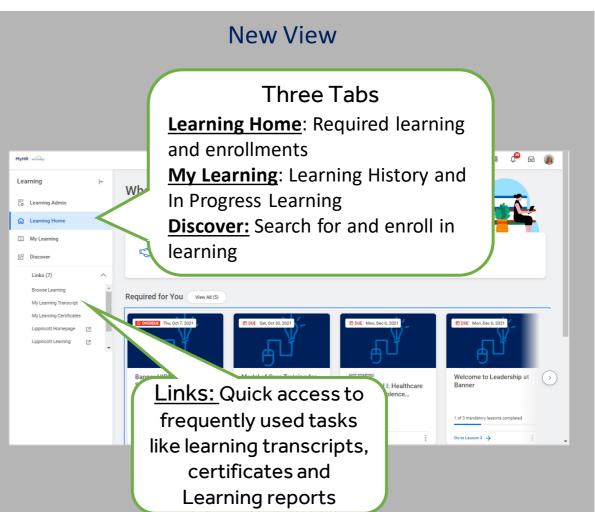

# Welcome to a New View of Workday Learning!

Overview

Required Learning

Learning Transcripts and Certificates

**Learning Enrollments** 

Search for Learning

**New Features** 

Additional Resources

#### Overview

The New MyHR Workday Learning Application has a simple, clean view with easy to navigate features.

#### Learning Transcripts and Certificates

Easy access to Learning Transcripts and Learning Certificates on the Links section.

# Learning Enrollments

Courses and Programs that you are enrolled in can be accessed on **Learning Home** or **My Learning**.

Note: Courses from the **Required for You** section will **not** display here unless you are enrolled in the course.

### Search for Learning

The Discover Page is where you'll go to search for learning and update your learning preferences.