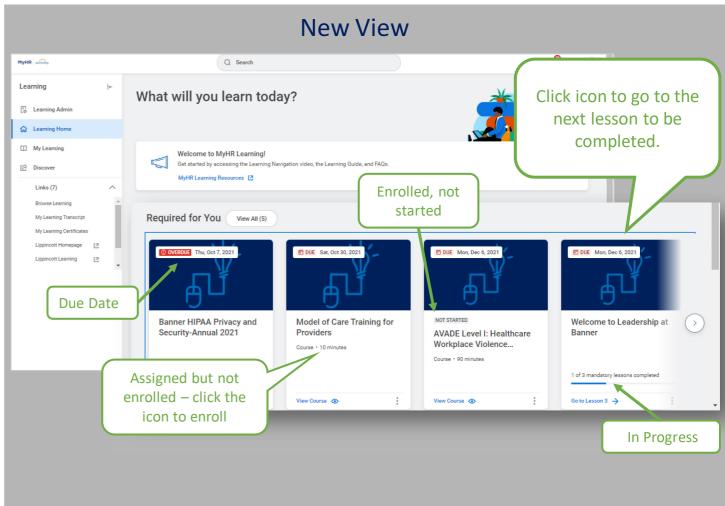

# Required Learning

Required Learning is now at the top of the **Learning Home** page and shows your progress. *Note: This section will not be present if you do not have any required learning.* 