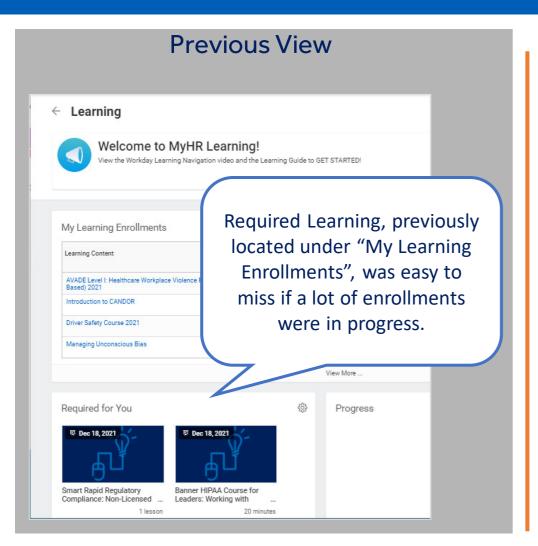

# Required Learning

Required Learning is now at the top of the **Learning Home** page and shows your progress. *Note: This section will not be present if you do not have any required learning.* 