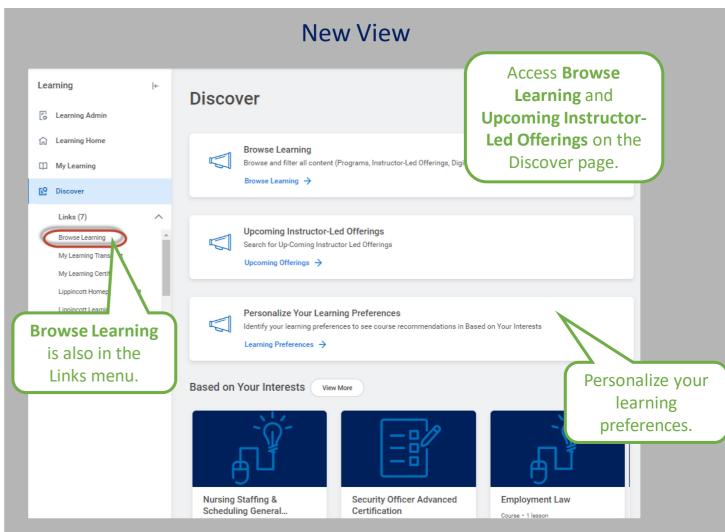

### Search for Learning

The Discover Page is where you'll go to search for learning and update your learning preferences.