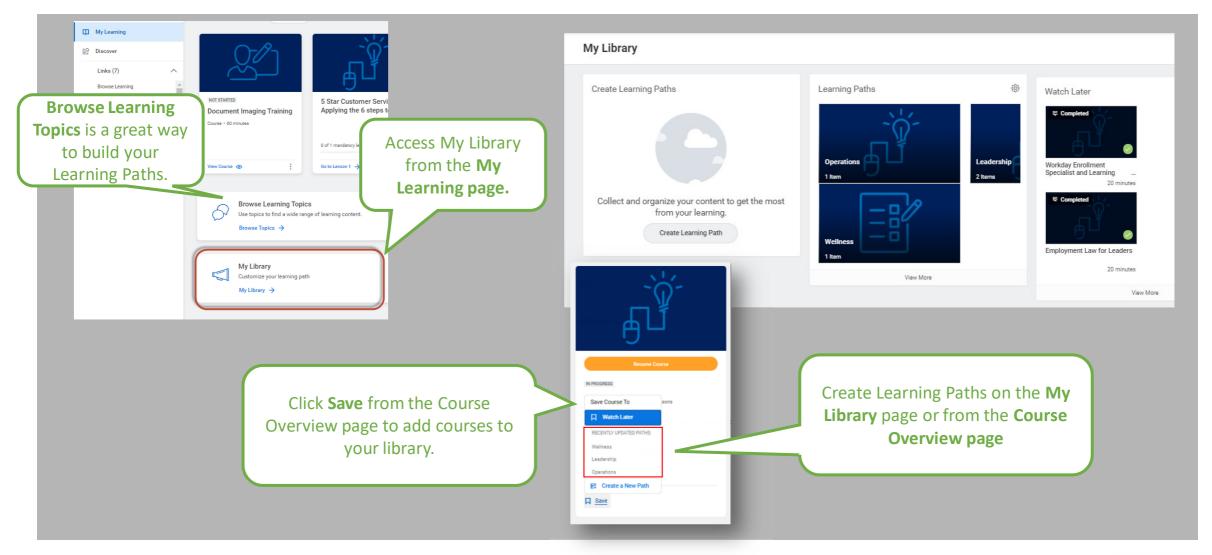

# New Feature: My Library

Create custom Learning Paths and save learning to watch later on the My Library Page.