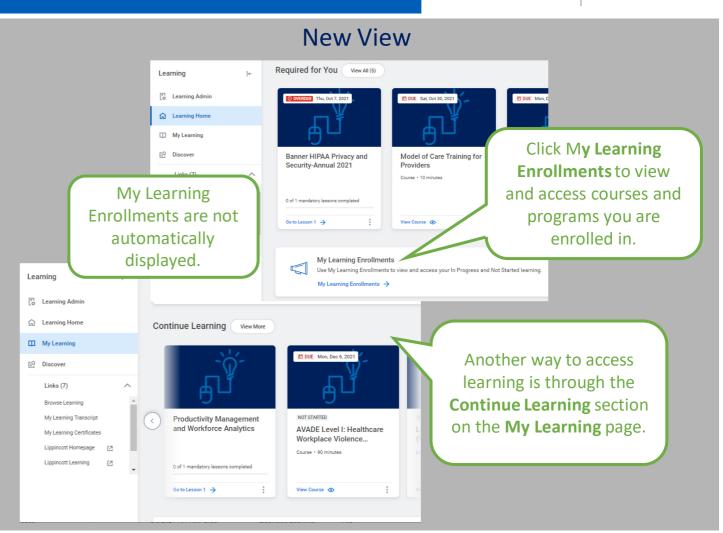

# Required Learning

Required Learning is now at the top of the **Learning Home** page and shows your progress. *Note: This section will not be present if you do not have any required learning.* 

# Learning Enrollments

Courses and Programs that you are enrolled in can be accessed on **Learning Home** or **My Learning**.

Note: Courses from the **Required for You** section will **not** display here unless you are enrolled in the course.