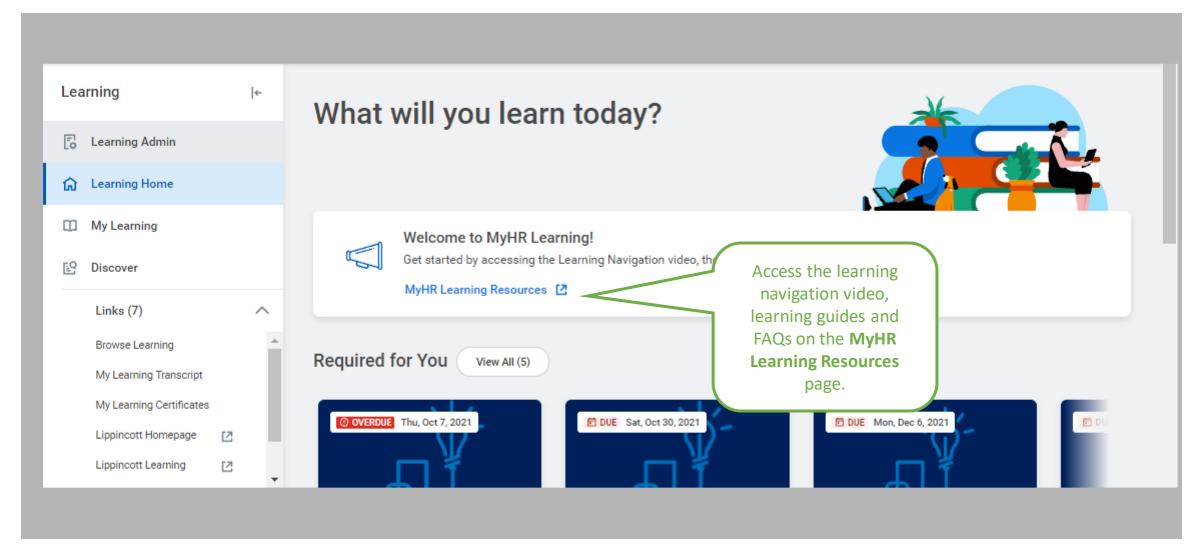

#### Additional Resources

You can find additional resources on the MyHR Learning Resources Page.