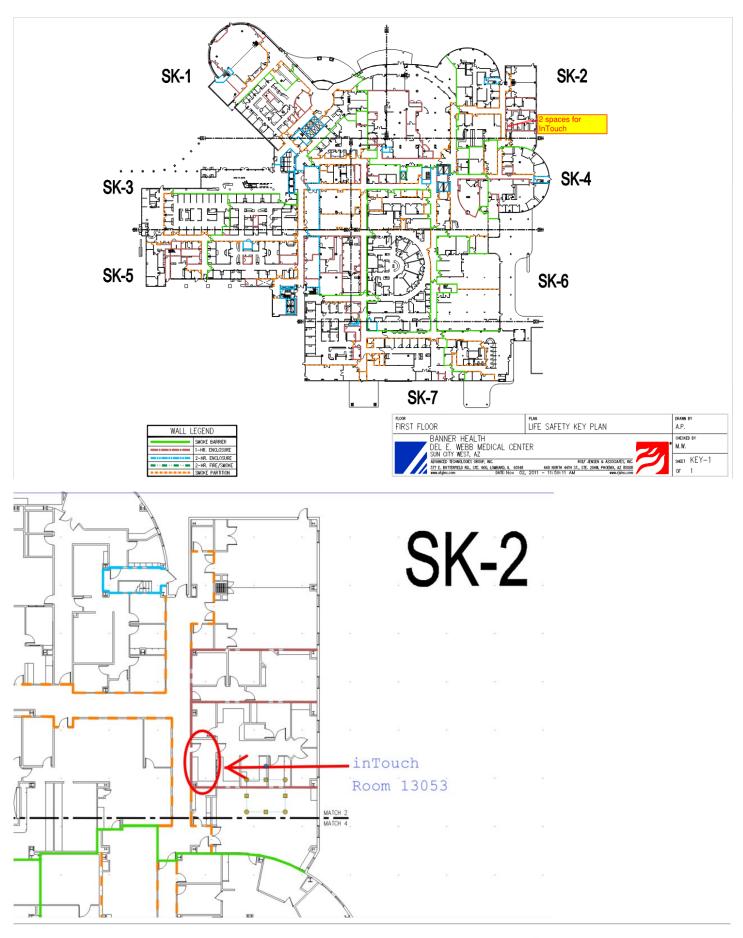

"No Parking" areas must always be observed.

#### **Repairs, Maintenance & Housekeeping**

For any repairs, maintenance, clogged drains, A/C, kitchen supplies or housekeeping issues, please submit a TMA Repair Request.

When leaving, please set the trash can outside the workspace. If the desk needs additional or special cleaning, please submit a TMA request center ticket for this location.

TMA iService Desk

### Equipment

The equipment in this cube including the chair, phone, surge protector, cords, keyboard and mouse is not to be removed or moved to another location. Should the equipment need repair, please submit a service Hub ticket.

**Banner Service Hub** 

#### **Campus map & Floor plans**

14502 W Meeker Blvd Sun City West, AZ 85375



## 📚 Banner Health.



#### Banner Health.



📚 Banner Health.