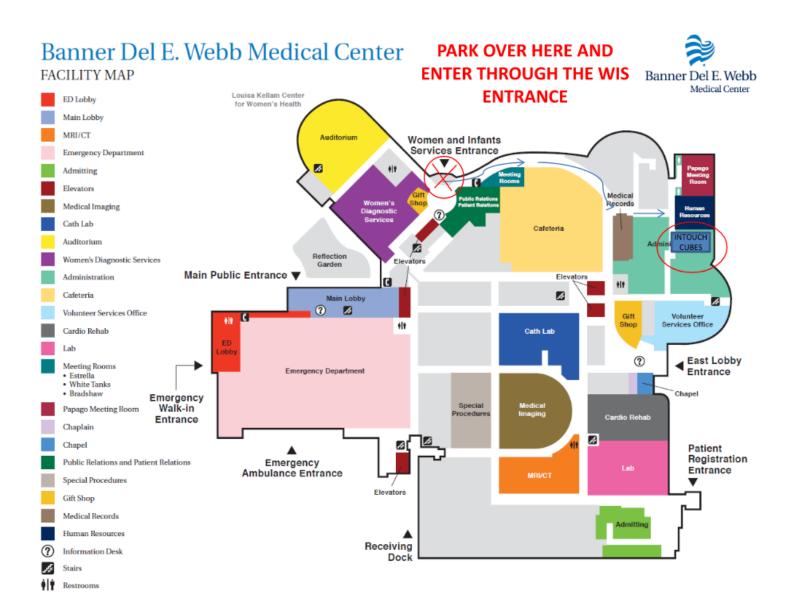

All red fire lanes and "No Parking" areas must always be observed.

#### **Repairs, Maintenance & Housekeeping**

For any repairs, maintenance, clogged drains, A/C, kitchen supplies or housekeeping issues, please submit a TMA Repair Request.

When leaving, please set the trash can outside the workspace. If the desk needs additional or special cleaning, please submit a TMA request center ticket for this location.

TMA iService Desk

### Equipment

The equipment in this cube including the chair, phone, surge protector, cords, keyboard and mouse is not to be removed or moved to another location. Should the equipment need repair, please submit a service Hub ticket.

**Banner Service Hub** 

#### **Campus map & Floor plans**

14502 W Meeker Blvd Sun City West, AZ 85375



## 📚 Banner Health.



#### Banner Health.



📚 Banner Health.