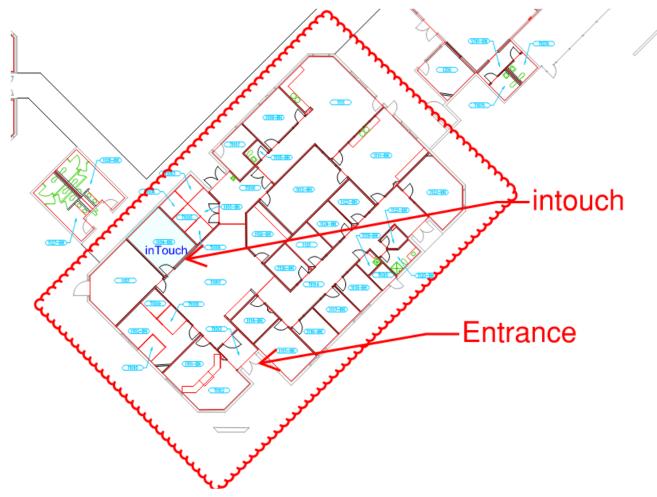

### **Campus map & Floor plan**

2225 W. Southern Mesa, AZ 85202

📚 Banner Health.