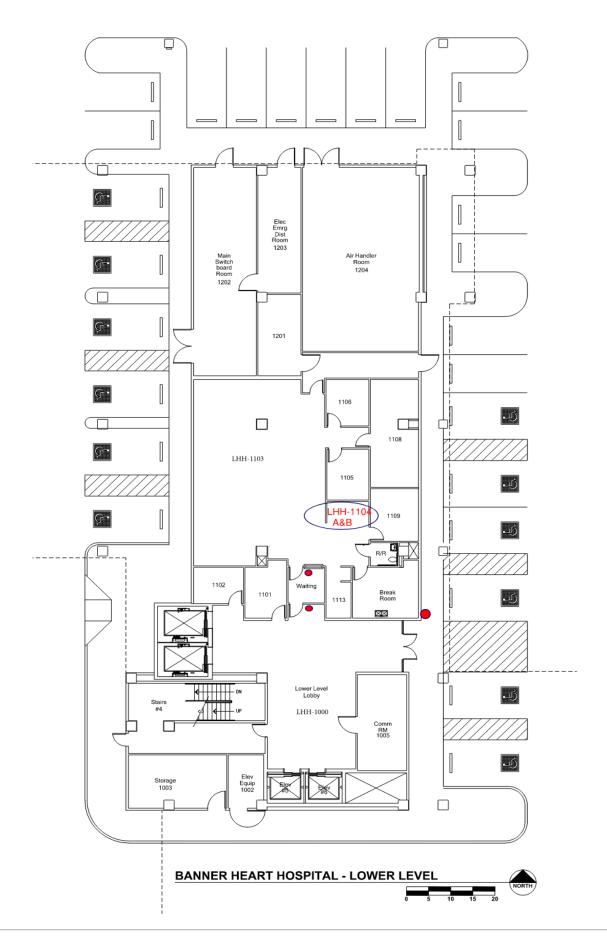

e "Visitor Parking" at any time. All red fire lanes and "No Parking" areas must always be observed.

### Repairs, Maintenance & Housekeeping

For any repairs, maintenance, clogged drains, A/C, kitchen supplies or housekeeping issues, please submit a TMA Repair Request.

When leaving, please set the trash can outside the workspace. If the desk needs additional or special cleaning, please submit a TMA request center ticket for this location.

TMA iService Desk

# **Equipment**

The equipment in this cube including the chair, phone, surge protector, cords, keyboard and mouse is not to be removed or moved to another location. Should the equipment need repair, please submit a service Hub ticket.

#### Banner Service Hub

# **Campus map & Floor plans**

6750 E Baywood Avenue Mesa, AZ 85206